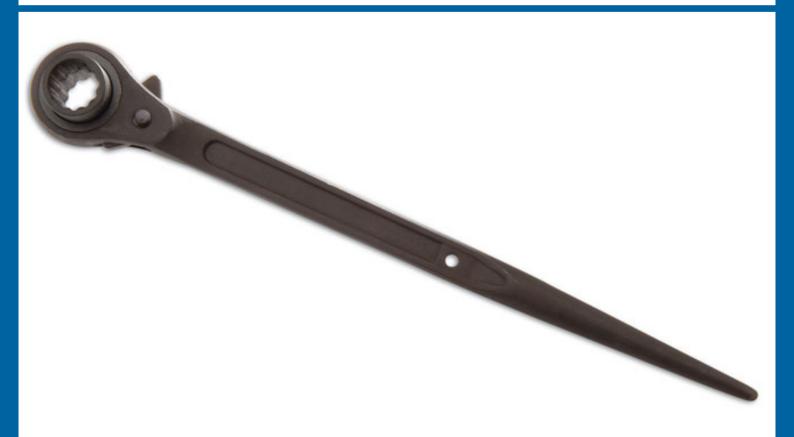

## Ratchet Podger Spanner 19mm x 24mm

Twin-sized ratcheting podger spanner with a long, tapered shaft for easy alignment of component holes and a 19mm and 24mm Bi-Hex (12pt) ratchet head for fast assembly. Manufactured from chrome vanadium with a durable black phosphate finish and a hole for safety cord attachment. A professional tool ideal for scaffolding and construction use, precision engineered to ANSI and DIN standards.

## **Additional Information**

- Size: 19mm x 24mm. Length: 360mm.
- · Deep socket: protects knuckles when working near brickwork.
- · Bi-Hex (12pt) double sided ratchet mechanism.
- Ideal for scaffolding and construction.
- · Manufactured from chrome vanadium with black phosphate finish.